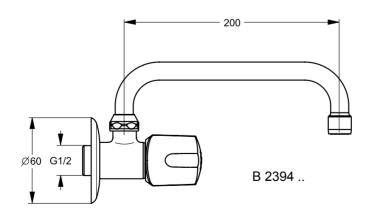

Euroflow C wall mounted tap, with cartridge G1/2 180°, swiveling U tubular spout 200mm and metal handle, without check valve, chrome

Product Article-No.

| Wall tap without check valve  | B2391AA |
|-------------------------------|---------|
| Wall tap with cascade aerator | B2392AA |
| Wall tap with swiveling spout | B2394AA |