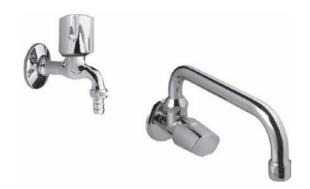

## **Finishes**

B 1915 ..

B 1937 ..

Euroflow C wall mounted tap, with cartridge G1/2 180°, inlet with adapter garden hose and metal handle, without check valve, chrome

Euroflow C wall mounted tap, with cartridge G1/2  $180^{\circ}$ , inlet with adapter garden hose, cascade aerator M22x1, check valve and metal handle, chrome

Euroflow C wall mounted tap, with cartridge G1/2 180°, swiveling U tubular spout 200mm and metal handle, without check valve, chrome

Product Article-No.

| Wall tap without check valve  | B2391AA |
|-------------------------------|---------|
| Wall tap with cascade aerator | B2392AA |
| Wall tap with swiveling spout | B2394AA |

## **Finishes**

AA Chrome

B 2391 ..

Bathroom Fittings Taps Euroflow C