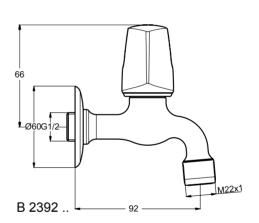

## **Finishes**

B 1915 ..

B 1937 ..

Euroflow C wall mounted tap, with cartridge G1/2 180°, inlet with adapter garden hose and metal handle, without check valve, chrome

Euroflow C wall mounted tap, with cartridge G1/2  $180^{\circ}$ , inlet with adapter garden hose, cascade aerator M22x1, check valve and metal handle, chrome

Euroflow C wall mounted tap, with cartridge G1/2 180°, swiveling U tubular spout 200mm and metal handle, without check valve, chrome

Product Article-No.

| Wall tap without check valve  | B2391AA |
|-------------------------------|---------|
| Wall tap with cascade aerator | B2392AA |
| Wall tap with swiveling spout | B2394AA |