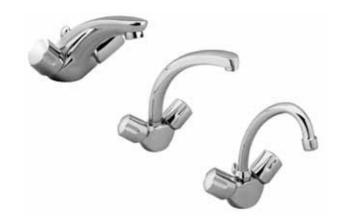

Euroflow C basin mixer, with flexible hoses G3/8, G1/2 ceramic cartridge, metal pop-up waste, aerator M24X1-A, Easy-fix and metal handles, chrome

Euroflow C basin mixer, with swiveling cast spout, flexible hoses G3/8, G1/2 ceramic cartridge, metal pop-up waste, aerator M24X1-A, Easyfix and metal handles, chrome

Euroflow C basin mixer, with swiveling tubular spout 150mm, flexible hoses G3/8, G1/2 ceramic cartridge, metal pop-up waste, aerator M24X1-A, Easy-fix and metal handles, chrome

**Product** Article-No.

| Basin mixer               | B1890AA |
|---------------------------|---------|
| Basin mixer cast spout    | B1892AA |
| Basin mixer tubular spout | B1893AA |

## **Finishes**

Euroflow C 3 holes basin mixer, with swiveling cast spout, G1/2 ceramic cartridge, metal pop-up waste, aerator M24X1-B, Easy-fix and metal handles, chrome

Euroflow C basin mixer, with swiveling tubular spout 150mm, G1/2 ceramic cartridge, metal pop-up waste, aerator M22X1-B, Easy-fix and metal handles, chrome