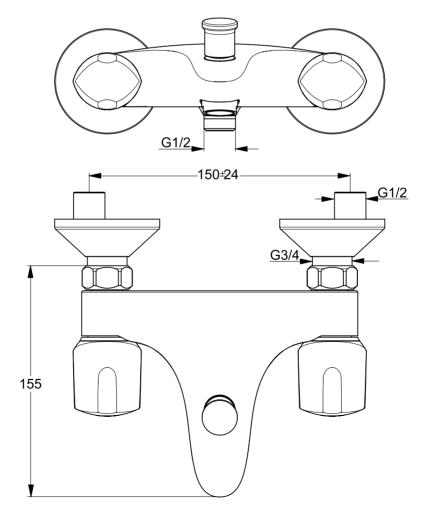

## **Finishes**

B 1909 ..

Euroflow C bath & shower exposed mixer, without accessories, with automatic diverter, cartridges G1/2 180°, aerator M24X1-C and metal handles, chrome

Product Article-No.

Bath & Shower mixer exposed

B1901AA