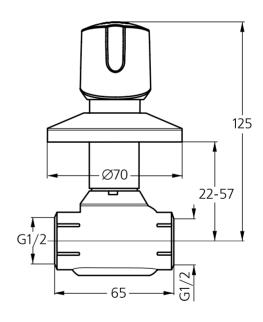

# **Finishes**

Euroflow C set build-in valve, KIT1+ KIT2 full set version, cartridge G3/4 with rubber elements, G3/4 connection holes and metal handle, chrome

Euroflow C set build-in valve, KIT1+ KIT2 full set version, cartridge G1/2 with rubber elements, G1/2 connection holes and metal handle, chrome

Product Article-No.

Set build-in valve G3/4
Set build-in valve G1/2
B1915AA
B1915AA