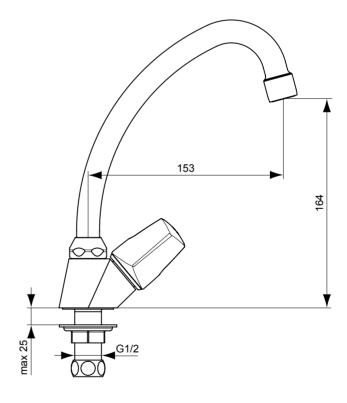

Euroflow C basin mixer, with flexible hoses G3/8, G1/2 ceramic cartridge, metal pop-up waste, aerator M24X1-A, Easy-fix and metal handles, chrome

Euroflow C basin mixer, with swiveling cast spout, flexible hoses G3/8, G1/2 ceramic cartridge, metal pop-up waste, aerator M24X1-A, Easyfix and metal handles, chrome

Euroflow C basin mixer, with swiveling tubular spout 150mm, flexible hoses G3/8, G1/2 ceramic cartridge, metal pop-up waste, aerator M24X1-A, Easy-fix and metal handles, chrome

**Product** Article-No.

| Basin mixer               | B1890AA |
|---------------------------|---------|
| Basin mixer cast spout    | B1892AA |
| Basin mixer tubular spout | B1893AA |