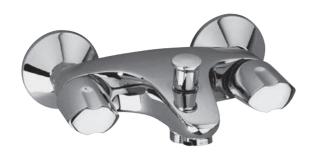

## **Finishes**

B 1909 ..

Euroflow C bath & shower exposed mixer, without accessories, with automatic diverter, cartridges G1/2 180°, aerator M24X1-C and metal handles, chrome

Product Article-No.

Bath & Shower mixer exposed

B1901AA