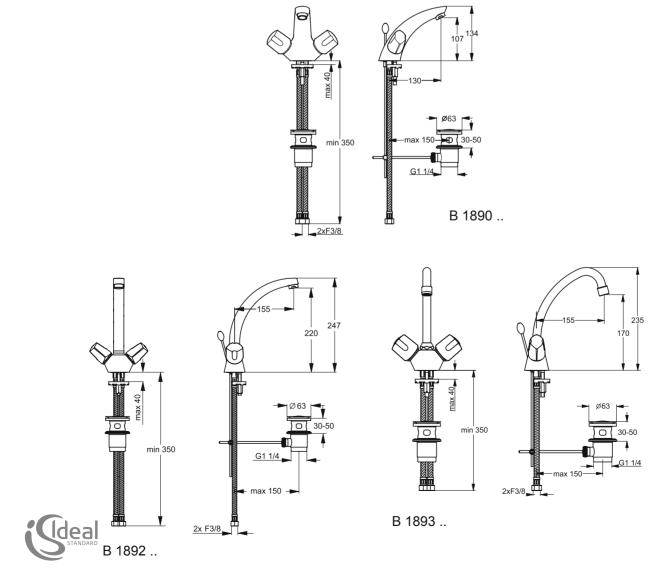

Euroflow C basin mixer, with flexible hoses G3/8, G1/2 ceramic cartridge, metal pop-up waste, aerator M24X1-A, Easy-fix and metal handles, chrome

Euroflow C basin mixer, with swiveling cast spout, flexible hoses G3/8, G1/2 ceramic cartridge, metal pop-up waste, aerator M24X1-A, Easyfix and metal handles, chrome

Euroflow C basin mixer, with swiveling tubular spout 150mm, flexible hoses G3/8, G1/2 ceramic cartridge, metal pop-up waste, aerator M24X1-A, Easy-fix and metal handles, chrome

**Product** Article-No.

| Basin mixer               | B1890AA |
|---------------------------|---------|
| Basin mixer cast spout    | B1892AA |
| Basin mixer tubular spout | B1893AA |

## **Finishes**

Euroflow C 3 holes basin mixer, with swiveling cast spout, G1/2 ceramic cartridge, metal pop-up waste, aerator M24X1-B, Easy-fix and metal handles, chrome

Euroflow C basin mixer, with swiveling tubular spout 150mm, G1/2 ceramic cartridge, metal pop-up waste, aerator M22X1-B, Easy-fix and metal handles, chrome

Product Article-No.

| Basin mixer 3 holes cast spout    | B1942AA |
|-----------------------------------|---------|
| Basin mixer 3 holes tubular spout | B1891AA |