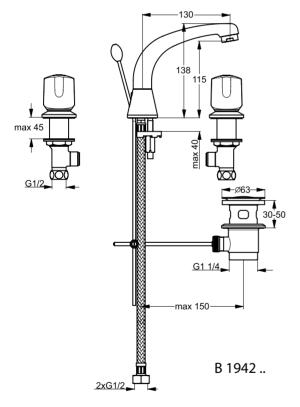

## **Finishes**

Euroflow C 3 holes basin mixer, with swiveling cast spout, G1/2 ceramic cartridge, metal pop-up waste, aerator M24X1-B, Easy-fix and metal handles, chrome

Euroflow C basin mixer, with swiveling tubular spout 150mm, G1/2 ceramic cartridge, metal pop-up waste, aerator M22X1-B, Easy-fix and metal handles, chrome

Product Article-No.

| Basin mixer 3 holes cast spout    | B1942AA |
|-----------------------------------|---------|
| Basin mixer 3 holes tubular spout | B1891AA |