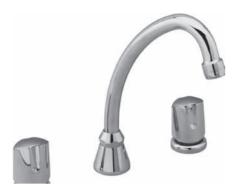

## **Finishes**

Euroflow C 3 holes basin mixer, with swiveling cast spout, G1/2 ceramic cartridge, metal pop-up waste, aerator M24X1-B, Easy-fix and metal handles, chrome

Euroflow C basin mixer, with swiveling tubular spout 150mm, G1/2 ceramic cartridge, metal pop-up waste, aerator M22X1-B, Easy-fix and metal handles, chrome

Product Article-No.

| Basin mixer 3 holes cast spout    | B1942AA |
|-----------------------------------|---------|
| Basin mixer 3 holes tubular spout | B1891AA |