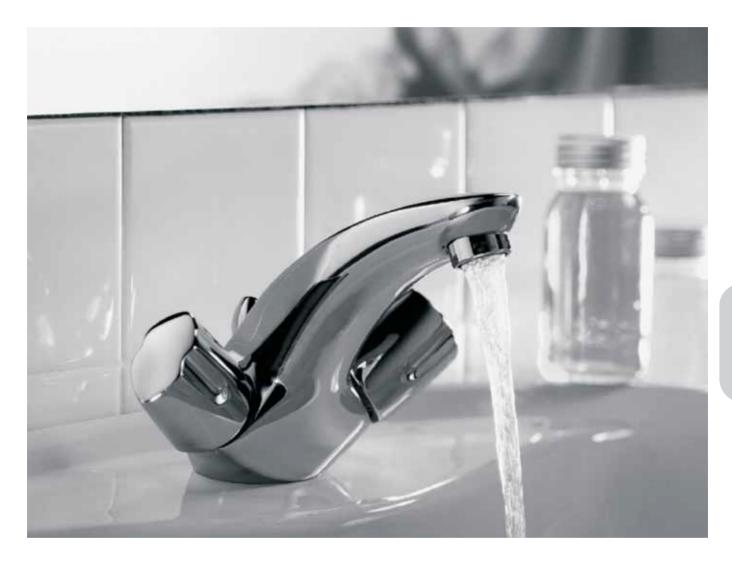

Euroflow C basin mixer, with flexible hoses G3/8, G1/2 ceramic cartridge, metal pop-up waste, aerator M24X1-A, Easy-fix and metal handles, chrome

Euroflow C basin mixer, with swiveling cast spout, flexible hoses G3/8, G1/2 ceramic cartridge, metal pop-up waste, aerator M24X1-A, Easyfix and metal handles, chrome

Euroflow C basin mixer, with swiveling tubular spout 150mm, flexible hoses G3/8, G1/2 ceramic cartridge, metal pop-up waste, aerator M24X1-A, Easy-fix and metal handles, chrome

**Product** Article-No.

| Basin mixer               | B1890AA |
|---------------------------|---------|
| Basin mixer cast spout    | B1892AA |
| Basin mixer tubular spout | B1893AA |