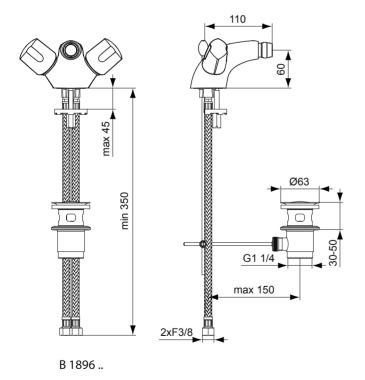

# Description

Euroflow C 1 hole bidet mixer, with flexible hoses G3/8, cartridge G1/2, metal pop-up waste, ball-joint aerator M24X1-A, Easy-fix and metal handles, chrome

Euroflow C 3 holes bidet mixer, with G1/2 nuts with sealing system, cartridge G1/2 180°, metal pop-up waste, Easy-fix and metal handles, chrome

**Product** Article-No.

| Bidet mixer 1 hole  | B1896AA |
|---------------------|---------|
| Bidet mixer 3 holes | B1909AA |