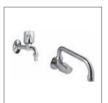

## **Finishes**

B 1915 ..

B 1937 ..

Euroflow C wall mounted tap, with cartridge G1/2 180°, inlet with adapter garden hose and metal handle, without check valve, chrome

Euroflow C wall mounted tap, with cartridge G1/2  $180^{\circ}$ , inlet with adapter garden hose, cascade aerator M22x1, check valve and metal handle, chrome

Euroflow C wall mounted tap, with cartridge G1/2 180°, swiveling U tubular spout 200mm and metal handle, without check valve, chrome

Product Article-No.

| Wall tap without check valve  | B2391AA |
|-------------------------------|---------|
| Wall tap with cascade aerator | B2392AA |
| Wall tap with swiveling spout | B2394AA |