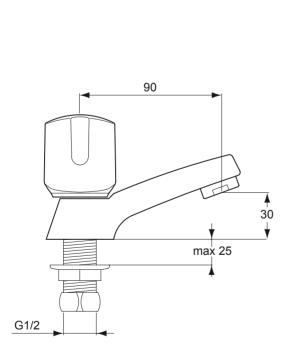

Euroflow C basin mixer, with flexible hoses G3/8, G1/2 ceramic cartridge, metal pop-up waste, aerator M24X1-A, Easy-fix and metal handles, chrome

Euroflow C basin mixer, with swiveling cast spout, flexible hoses G3/8, G1/2 ceramic cartridge, metal pop-up waste, aerator M24X1-A, Easyfix and metal handles, chrome

Euroflow C basin mixer, with swiveling tubular spout 150mm, flexible hoses G3/8, G1/2 ceramic cartridge, metal pop-up waste, aerator M24X1-A, Easy-fix and metal handles, chrome

**Product** Article-No.

| Basin mixer               | B1890AA |
|---------------------------|---------|
| Basin mixer cast spout    | B1892AA |
| Basin mixer tubular spout | B1893AA |