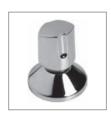

## Description

Euroflow C rim mounted tap, with cartridge G1/2 180°, cast body, aerator M24X1-A, Easy-fix and metal handle, chrome

Euroflow C rim mounted tap, with swiveling tubular R spout 150mm, cartridge G1/2 180°, cast body, aerator M22X1-B, Easy-fix and metal handle, chrome

Product Article-No.

| Rim mounted tap cast body            | B1894AA |
|--------------------------------------|---------|
| Rim mounted tap with swiveling spout | B2395AA |