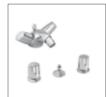

Euroflow C basin mixer, with flexible hoses G3/8, G1/2 ceramic cartridge, metal pop-up waste, aerator M24X1-A, Easy-fix and metal handles, chrome

Euroflow C basin mixer, with swiveling cast spout, flexible hoses G3/8, G1/2 ceramic cartridge, metal pop-up waste, aerator M24X1-A, Easyfix and metal handles, chrome

Euroflow C basin mixer, with swiveling tubular spout 150mm, flexible hoses G3/8, G1/2 ceramic cartridge, metal pop-up waste, aerator M24X1-A, Easy-fix and metal handles, chrome

**Product** Article-No.

| Basin mixer               | B1890AA |
|---------------------------|---------|
| Basin mixer cast spout    | B1892AA |
| Basin mixer tubular spout | B1893AA |