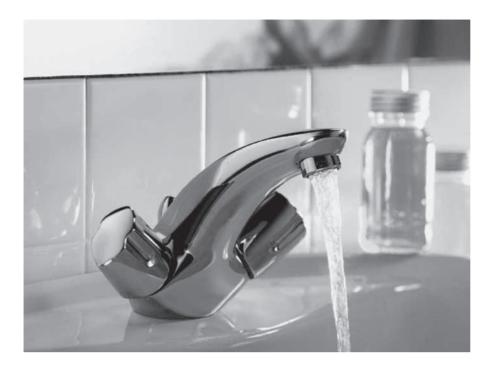

Euroflow C basin mixer, with flexible hoses G3/8, G1/2 ceramic cartridge, metal pop-up waste, aerator M24X1-A, Easy-fix and metal handles, chrome

Euroflow C basin mixer, with swiveling cast spout, flexible hoses G3/8, G1/2 ceramic cartridge, metal pop-up waste, aerator M24X1-A, Easyfix and metal handles, chrome

Euroflow C basin mixer, with swiveling tubular spout 150mm, flexible hoses G3/8, G1/2 ceramic cartridge, metal pop-up waste, aerator M24X1-A, Easy-fix and metal handles, chrome

**Product** Article-No.

| Basin mixer               | B1890AA |
|---------------------------|---------|
| Basin mixer cast spout    | B1892AA |
| Basin mixer tubular spout | B1893AA |