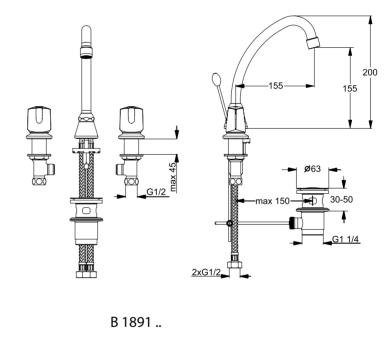

## **Finishes**

Euroflow C 3 holes basin mixer, with swiveling cast spout, G1/2 ceramic cartridge, metal pop-up waste, aerator M24X1-B, Easy-fix and metal handles, chrome

Euroflow C basin mixer, with swiveling tubular spout 150mm, G1/2 ceramic cartridge, metal pop-up waste, aerator M22X1-B, Easy-fix and metal handles, chrome

Product Article-No.

| Basin mixer 3 holes cast spout    | B1942AA |
|-----------------------------------|---------|
| Basin mixer 3 holes tubular spout | B1891AA |