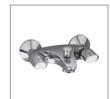

## **Finishes**

B 1909 ..

Euroflow C bath & shower exposed mixer, without accessories, with automatic diverter, cartridges G1/2 180°, aerator M24X1-C and metal handles, chrome

Product Article-No.

Bath & Shower mixer exposed