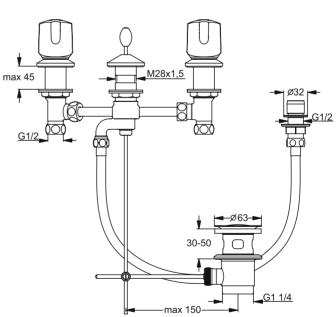

Euroflow C basin mixer, with flexible hoses G3/8, G1/2 ceramic cartridge, metal pop-up waste, aerator M24X1-A, Easy-fix and metal handles, chrome

Euroflow C basin mixer, with swiveling cast spout, flexible hoses G3/8, G1/2 ceramic cartridge, metal pop-up waste, aerator M24X1-A, Easyfix and metal handles, chrome

Euroflow C basin mixer, with swiveling tubular spout 150mm, flexible hoses G3/8, G1/2 ceramic cartridge, metal pop-up waste, aerator M24X1-A, Easy-fix and metal handles, chrome

**Product** Article-No.

| Basin mixer               | B1890AA |
|---------------------------|---------|
| Basin mixer cast spout    | B1892AA |
| Basin mixer tubular spout | B1893AA |

## **Finishes**

Euroflow C 3 holes basin mixer, with swiveling cast spout, G1/2 ceramic cartridge, metal pop-up waste, aerator M24X1-B, Easy-fix and metal handles, chrome

Euroflow C basin mixer, with swiveling tubular spout 150mm, G1/2 ceramic cartridge, metal pop-up waste, aerator M22X1-B, Easy-fix and metal handles, chrome

Product Article-No.

| Basin mixer 3 holes cast spout    | B1942AA |
|-----------------------------------|---------|
| Basin mixer 3 holes tubular spout | B1891AA |