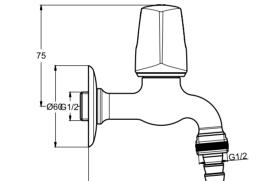

## **Finishes**

B 1915 ..

B 1937 ..

Euroflow C wall mounted tap, with cartridge G1/2 180°, inlet with adapter garden hose and metal handle, without check valve, chrome

Euroflow C wall mounted tap, with cartridge G1/2  $180^{\circ}$ , inlet with adapter garden hose, cascade aerator M22x1, check valve and metal handle, chrome

Euroflow C wall mounted tap, with cartridge G1/2 180°, swiveling U tubular spout 200mm and metal handle, without check valve, chrome

Product Article-No.

| Wall tap without check valve  | B2391AA |
|-------------------------------|---------|
| Wall tap with cascade aerator | B2392AA |
| Wall tap with swiveling spout | B2394AA |

## **Finishes**

AA Chrome

B 2391 ..

Bathroom Fittings Taps Euroflow C