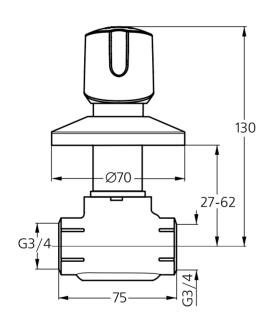

# **Finishes**

Euroflow C set build-in valve, KIT1+ KIT2 full set version, cartridge G3/4 with rubber elements, G3/4 connection holes and metal handle, chrome

Euroflow C set build-in valve, KIT1+ KIT2 full set version, cartridge G1/2 with rubber elements, G1/2 connection holes and metal handle, chrome

Product Article-No.

Set build-in valve G3/4
Set build-in valve G1/2
B1915AA
B1915AA