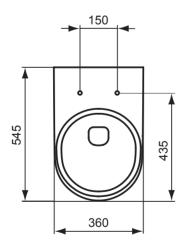

#### **Description**

Tonic floor standing back-to-wall WC bowl, horizontal outlet, with soft closing seat & cover, including fixation set. It can be combined with either the Deco, or the ECO <W30> build-in cisterns.