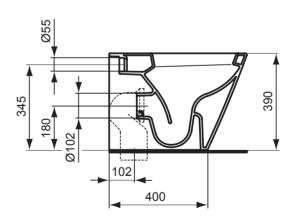

#### **Description**

Tonic floor standing back-to-wall WC bowl, horizontal outlet, with soft closing seat & cover, including fixation set. It can be combined with either the Deco, or the ECO <W30> build-in cisterns.