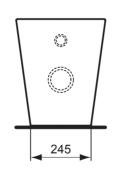

#### **Description**

Tonic floor standing back-to-wall WC bowl, horizontal outlet, with soft closing seat & cover, including fixation set. It can be combined with either the Deco, or the ECO <W30> build-in cisterns.